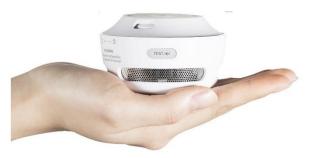

## Mini Smoke Alarms Small and Sleek but Powerful

## Mini Smoke Alarm With 10-Year Battery XS01

- Small and sleek
- Reliable photoelectric sensor
- Certified to strict international standards
- Long-lasting 10-Year sealed lithium battery
- Sold individually
- Dimensions: 3.0 x 3.0 x 1.9 in (78 x 78 x 48 mm)
- Weight: 0.2 lb (91 g)