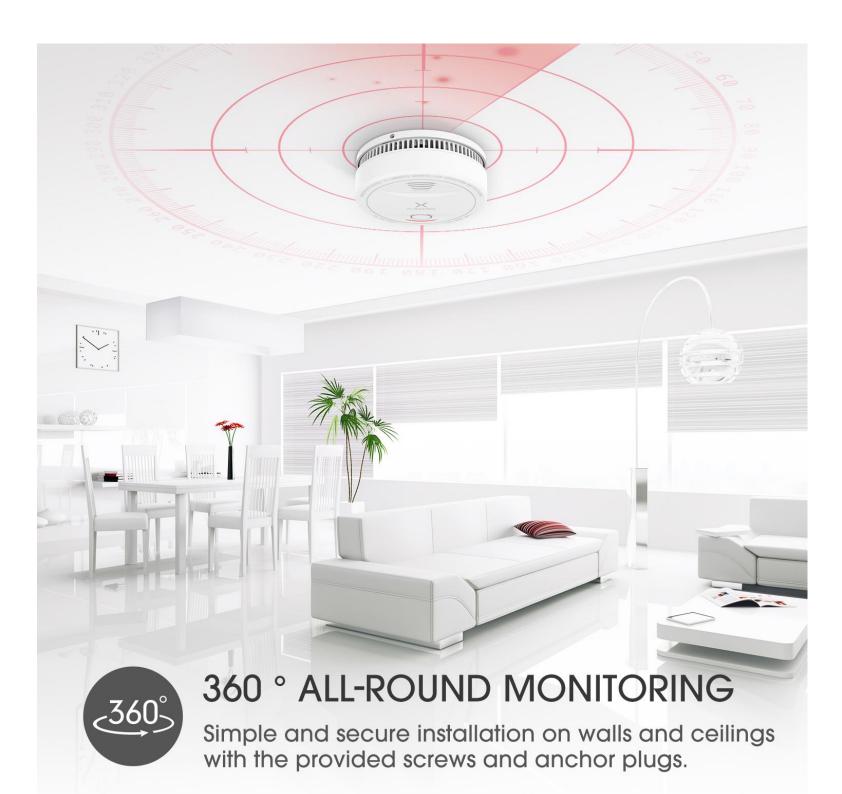

Mini Wireless Interconnected Smoke Alarm With Replaceable 5-Year Battery XS01-WR

www.zenorexmarketing.com

- Small and sleek
- Reliable photoelectric sensor
- Certified to strict international standards
- Up to 24 alarms can be wirelessly connected to protect your whole home
- All interconnected alarms sound when one is triggered

@SentrySafePhilippines

- Large range transmits over 250m in open air
- 5-Year replaceable lithium battery
- Sold as a 2-pack

**Customer Service** 

• Dimensions: 3.0 x 3.0 x 1.9 in (78 x 78 x 48 mm)

8893.7610