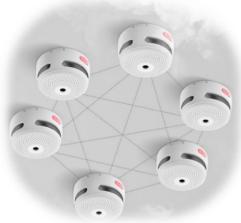

Mini Wireless Interconnected Smoke Alarm With Replaceable 5-Year Battery XS01-WR

www.zenorexmarketing.com

- Small and sleek
- Reliable photoelectric sensor
- Certified to strict international standards
- Up to 24 alarms can be wirelessly connected to protect your whole home
- All interconnected alarms sound when one is triggered

@SentrySafePhilippines

- Large range transmits over 250m in open air
- 5-Year replaceable lithium battery
- Sold as a 2-pack

**Customer Service** 

• Dimensions: 3.0 x 3.0 x 1.9 in (78 x 78 x 48 mm)

8893.7610