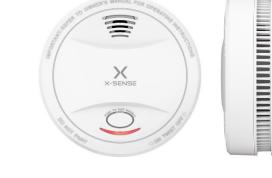

## Smoke Alarm with 10-Year Battery SD12

- Compact design
- Reliable photoelectric sensor
- Certified to strict international standards
- Long-lasting 10-Year sealed lithium battery
- Sold individually and as a 3-pack
- Dimensions: 4.8 x 4.8 x 1.7in (122 x 122 x 44 mm)
- Weight: 0.38 lb (171 g)