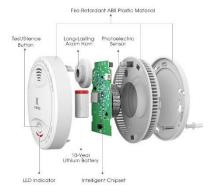

## **FEATURES**

- High capacity lithium battery and low power consumption for 10 years of reliable operation
- Certified by TÜV Rheinland, global leader in independent inspection services, to meet European Standard EN 14604 for smoke detectors
- High performance STMicroelectronics microcontroller
- Fire retardant ABS plastic material
- Simple 2-step installation
- Mounting hardware included
- Sold as a single pack and a 3-pack
- 5-Year Warranty