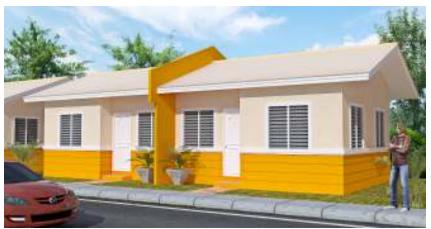

# The House Models at CATALUNAN SOUTH POINTE HOMES

CATALUNAN GRANDE, DAVAO CITY

"Sabina"

"Patricia"

Disclaimer: For general announcement, visualization, and illustrative purposes only, no part of this material constitutes an absolute offer or guarantee to build or develop on the part of the Developer. Any of the details contained herein may change without prior notice. The final development and building working plans, perspectives, floor plans, common spaces, facilities, amenities, features, and characteristics of this project and property and/or house models may change without prior notice. Although utmost care was taken in the preparation of the contents herein, interested parties are encouraged and invited to verify the final details of this project from the Developer so that the most updated and complete information and details are known. All permits to develop and sell this property are pending; the Developer is not yet accepting any payments whatsoever towards the final and absolute purchase of any property associated with this project. (Jan. 2011)

### All Model Specifications:

- 1. Duplex-type Core House (with bathroom walls; no bedroom partitions)
- 2. All roofing panels pre-painted GI color roof; steel trusses
- Red cement smooth-finished flooring
- 4. Front panel door, back exit flush-type door, T&B PVC door
- All Hardiflex (cement board) ceilings interior and exterior
- Flush-type water closet with sink and ceramic floor tiles at toilet and bath
- All exterior walls painted
- Kitchen counter with ceramic tiles and enamel sink provided
- All jalousie windows, double-bladed
- 10. Regular Approx Lot Area: 60 sq.m. All models Approx. Floor Area: 28.8 sq.m. per unit