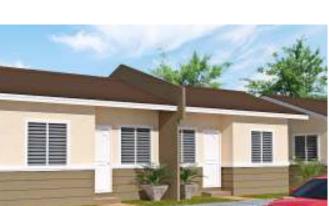

# The House Models at CATALUNAN SOUTH POINTE HOMES

CATALUNAN GRANDE, DAVAO CITY

"Sabina"

"Patricia"

Disclaimer: For general announcement, visualization, and illustrative purposes only, no part of this material constitutes an absolute offer or guarantee to build or develop on the part of the Developer. Any of the details contained herein may change without prior notice. The final development and building working plans, perspectives, floor plans, common spaces, facilities, amenities, features, and characteristics of this project and property and/or house models may change without prior notice. Although utmost care was taken in the preparation of the contents herein, interested parties are encouraged and invited to verify the final details of this project from the Developer so that the most updated and complete information and details are known. All permits to develop and sell this property are pending; the Developer is not yet accepting any payments whatsoever towards the final and absolute purchase of any property associated with this project. (Jan. 2011)

### All Model Specifications:

- 1. Duplex-type Core House (with bathroom walls; no bedroom partitions)
- 2. All roofing panels pre-painted GI color roof; steel trusses
- Red cement smooth-finished flooring
- 4. Front panel door, back exit flush-type door, T&B PVC door
- All Hardiflex (cement board) ceilings interior and exterior
- Flush-type water closet with sink and ceramic floor tiles at toilet and bath
- All exterior walls painted
- Kitchen counter with ceramic tiles and enamel sink provided
- All jalousie windows, double-bladed
- 10. Regular Approx Lot Area: 60 sq.m. All models Approx. Floor Area: 28.8 sq.m. per unit