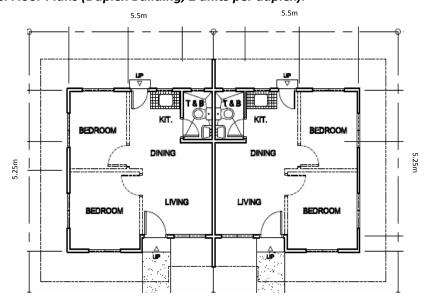

## All Model Floor Plans (Duplex Building, 2 units per duplex):

<sup>\*\*\*</sup> Please note that bedroom partitions, shown here in broken lines, are for visualization/ suggestion purposes only.