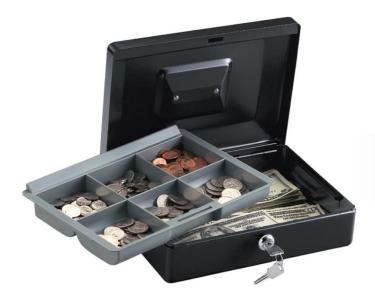

## Small Safebox Model CB-10

Security

## **Key Lock for Privacy**

The SentrySafe CB-10 Cash Box has a convenient fold-away handle and removable tray for ease of use.

## **Features**

- Key lock for privacy
- · Removable tray
- · Convenient fold-away handle
- Rounded corners
- Matte grey finish
- · Color: black

## **Specifications**

Exterior: (H x W x D) 83 x 250 x 188 mm 3.3 x 9.8 x 7.4 inches

Interior: (H x W x D) 76 x 246 x 178 mm 3 x 9.7 x 7 inches

Capacity: 3.3 liters 0.12 cu ft

Weight: 1.3 kg 2.9 lbs

Sentry®Safe is a registered trademark of Sentry Group, USA. \*Features and specifications subject to change without notice